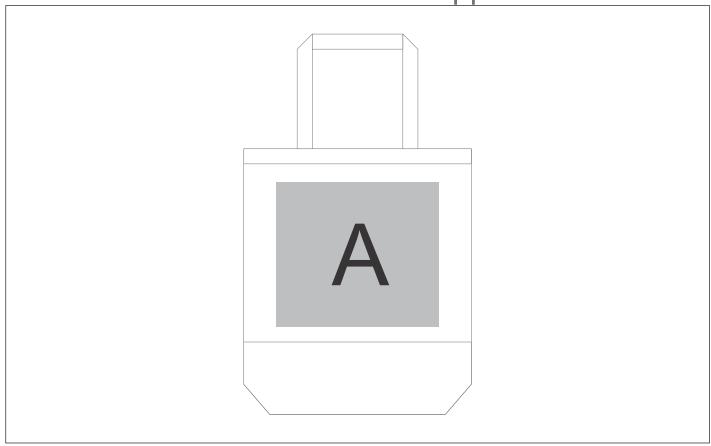

## **Branding Options:**

## **Position A**

1. Screen Print (SA) 2 Colours

Size: 200mm wide x 200mm high

2. Digital Direct Transfer (DDT-D)

Full Colour

Size: 74mm wide x 105mm high

3. Digital Direct Transfer (DDT-A)

Full Colour

Size: 148mm wide x 105mm high

4. Digital Direct Transfer (DDT-B)

Full Colour

Size: 210mm wide x 148mm high